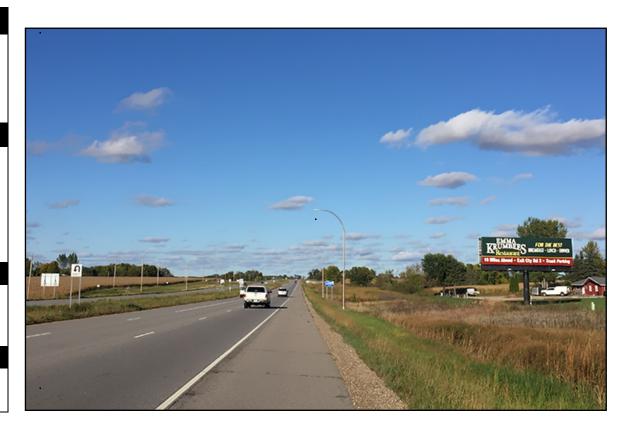

## Location

US Highway 169 Le Suer Mile Marker 81

## Read

Reaching Northbound Traffic to Belle Plaine, Jordan & Shakopee

## Size

14' h x 48' w

**Traffic Count** 

15,400+ daily

| Rate Information |                |             |
|------------------|----------------|-------------|
| TERM             | MONTHLY RENTAL | *PRODUCTION |
| 12 months        | \$750          | \$1000      |
| 24 months        | \$700          | \$500       |