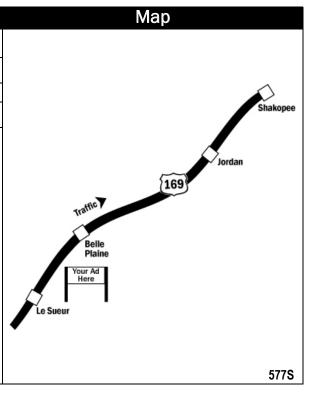

## Location

US Highway 169 Le Suer Mile Marker 81

## Read

Reaching Northbound Traffic to Belle Plaine, Jordan & Shakopee